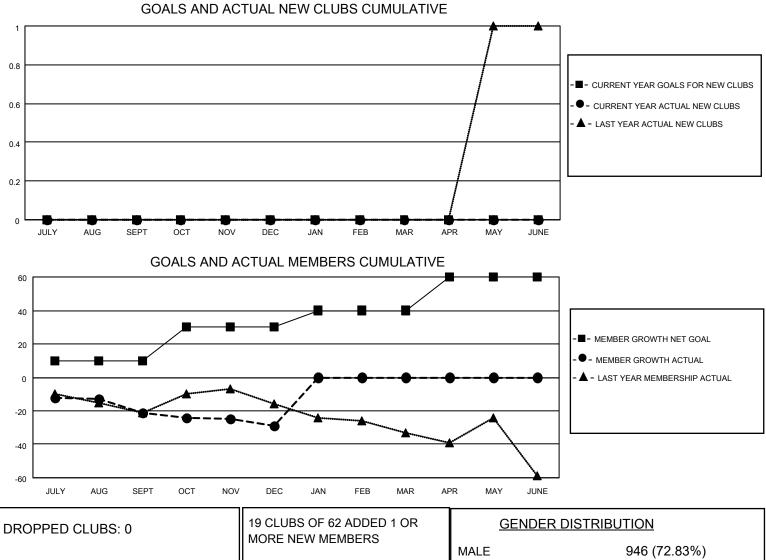

## District A 4

Results as of: 12/31/2021

| Clubs                 |               |           |               | Members               |                        |                         |                                                    |
|-----------------------|---------------|-----------|---------------|-----------------------|------------------------|-------------------------|----------------------------------------------------|
| RESULTS FOR 2021-2022 |               |           |               | RESULTS FOR 2021-2022 |                        |                         |                                                    |
| QUARTER               | NEW CLUB GOAL | NEW CLUBS | DROPPED CLUBS | QUARTER               | BER GROWTH NET<br>GOAL | MEMBER GROWTH<br>ACTUAL | DROPPED<br>MEMBERS ACTUAL<br>(including transfers) |
| JULY/AUG/SEPT         | 0             | 0         | 0             | JULY/AUG/SEPT         | 10                     | 14                      | 28                                                 |
| OCT/NOV/DEC           | 0             | 0         | 0             | OCT/NOV/DEC           | 20                     | 39                      | 41                                                 |
| JAN/FEB/MAR           | 0             | 0         | 0             | JAN/FEB/MAR           | 10                     | 0                       | 0                                                  |
| APR/MAY/JUNE          | 0             | 0         | 0             | APR/MAY/JUNE          | 20                     | 0                       | 0                                                  |

|                 |              | MORE NEW MEMBERS          | MALE<br>FEMALE                     | 946 (72.83%)<br>353 (27.17%) |         |
|-----------------|--------------|---------------------------|------------------------------------|------------------------------|---------|
| DROPPED MEMBERS |              |                           | NON BINARY<br>PREFER NOT TO ANSWER | 0 (0.00%)<br>0 (0.00%)       |         |
| DECEASED        | 18           |                           |                                    | 0 (0.0070)                   |         |
| CLUB CANCELLED  | 0            | CLICK HERE FOR CUMULATIVE | TOTAL FAMILY UNIT MEMBERS          | 6                            | 171     |
| OTHER           | 51           | MEMBERSHIP DATA           |                                    |                              |         |
| TOTAL           | 69           |                           | FAMILY MEMBERS PAYING HAI          | _F DUES                      | 87      |
|                 |              |                           |                                    |                              |         |
|                 | ~ <b>^</b> · |                           |                                    | <b>D</b>                     | - 4 - 5 |